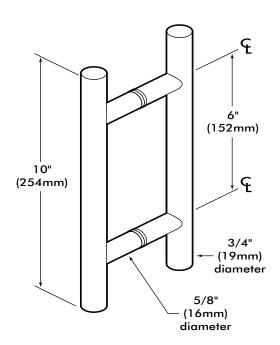

#### SPECIFICATIONS:

Glass Thickness: 1/4" (6mm) to 1/2" (12mm)

Material: Tubular brass

Holes: Requires 1/2" holes at 6" center

Includes: Stainless steel installation hardware,

gaskets & Allen wrench